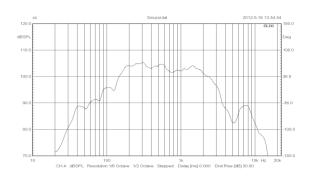

### 12" PROFESSIONAL AUDIO

1200W continuous program power capacity 100mm(4.0 in) copper voice coil 55-3500 Hz response 97 dB sensitivity

#### **Specification**

| Nominal Diameter             | 300 mm(12 in)   |
|------------------------------|-----------------|
| Nominal Impedance            | 4 ohm           |
| Minimum Impedance            | 4 ohm           |
| Continuous Power<br>Handling | 1200 W          |
| Nominal Power Handling (AES) | 600 W           |
| Sensitivity(1W/1M)           | 97 dB           |
| Frequency Range              | 55 - 3500 Hz    |
| Voice Coil Diameter          | 100 mm(4 in)    |
| Winding Material             | Aluminium       |
| Former Material              | Black aluminium |
| Magnet Material              | Ferrite         |
| Winding Depth                | 20 mm(0.78 in)  |
| Magnetic Gap Depth           | 12mm(0.47 in)   |
| Magnet                       | 125 Oz          |