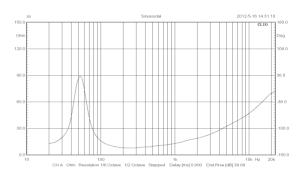

#### **Parameters**

| FS      | 52 Hz            |
|---------|------------------|
| Re      | 4 ohm            |
| Qes     | 0.3              |
| Qms     | 4.9              |
| Qts     | 0.29             |
| Vas     | 65 dm3(2.29ft3)  |
| Sd      | 564cm2(87.4 in2) |
| Etazero | 2.9%             |
| Xmax    | +-6.5mm          |
| Xvar    | +-6.0mm          |
| Xms     | 63g              |
| ВІ      | 20.9Txm          |
| Le      | 64 mH            |