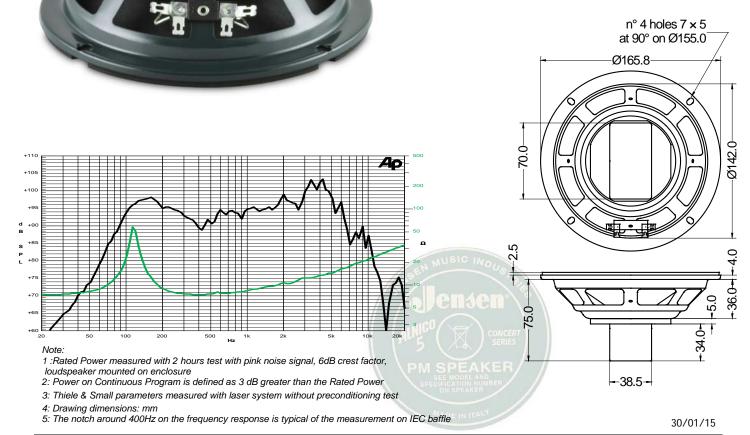

## **Guitarist Description:**

Warm clean tone with sparkling highs. It responds to overdrive distortion with a gritty bite.

| Specifications                          |      |         |  |  |
|-----------------------------------------|------|---------|--|--|
| Nominal Diameter                        | 165  | mm (6") |  |  |
| Nominal Impedance                       | 8    | Ω       |  |  |
| Rated Power AES <sup>(1)</sup>          | 20   | W       |  |  |
| Continuous Program Power <sup>(2)</sup> | 40   | W       |  |  |
| Sensitivity @ 1W/1m                     | 91.9 | dB      |  |  |
| Voice Coil Diameter                     | 25   | mm      |  |  |
| Voice Coil Winding Depth                | 7    | mm      |  |  |
| Magnetic Gap Depth                      | 5    | mm      |  |  |
| Flux Density                            | 1.00 | Т       |  |  |
| Magnet Weight                           | 118  | g       |  |  |
| Net Weight                              | 0.7  | kg      |  |  |

| Thiele & Small Parameters (3) |          |           |                       |  |
|-------------------------------|----------|-----------|-----------------------|--|
| Re                            | 6.54 Ω   | Fs        | 110.0 Hz              |  |
| Qms                           | 10.52    | Mms       | 6.7 g                 |  |
| Qts                           | 0.99     | Bxl       | 5.29 Tm               |  |
| Cms                           | 310 µm/N | Sd        | 122.7 cm <sup>2</sup> |  |
| Vas                           | 6.6 I    | Le (1kHz) | 0.40 mH               |  |