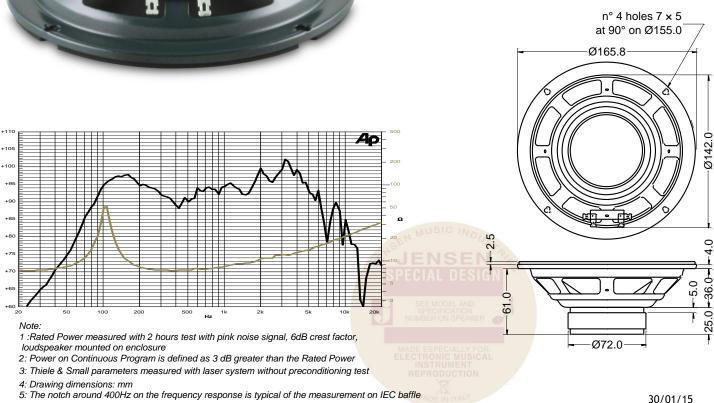

## **Guitarist Description:**

Extremely versatile. Warm clean tone with topend chime.

It remains strong and articulate when presented with overdrive distortion.

| Specifications                          |      |         |  |  |  |
|-----------------------------------------|------|---------|--|--|--|
| Nominal Diameter                        | 165  | mm (6") |  |  |  |
| Nominal Impedance                       | 8    | Ω       |  |  |  |
| Rated Power AES <sup>(1)</sup>          | 20   | W       |  |  |  |
| Continuous Program Power <sup>(2)</sup> | 40   | W       |  |  |  |
| Sensitivity @ 1W/1m                     | 91.3 | dB      |  |  |  |
| Voice Coil Diameter                     | 25   | mm      |  |  |  |
| Voice Coil Winding Depth                | 7    | mm      |  |  |  |
| Magnetic Gap Depth                      | 5    | mm      |  |  |  |
| Flux Density                            | 1.00 | Т       |  |  |  |
| Magnet Weight                           | 245  | g       |  |  |  |
| Net Weight                              | 0.7  | kg      |  |  |  |

| Thiele & Small Parameters (3) |          |           |                       |  |
|-------------------------------|----------|-----------|-----------------------|--|
| Re                            | 6.58 Ω   | Fs        | 106.3 Hz              |  |
| Qms                           | 10.65    | Mms       | 6.8 g                 |  |
| Qts                           | 1.08     | Bxl       | 5.00 Tm               |  |
| Cms                           | 327 μm/N | Sd        | 122.7 cm <sup>2</sup> |  |
| Vas                           | 7.0 I    | Le (1kHz) | 0.48 mH               |  |