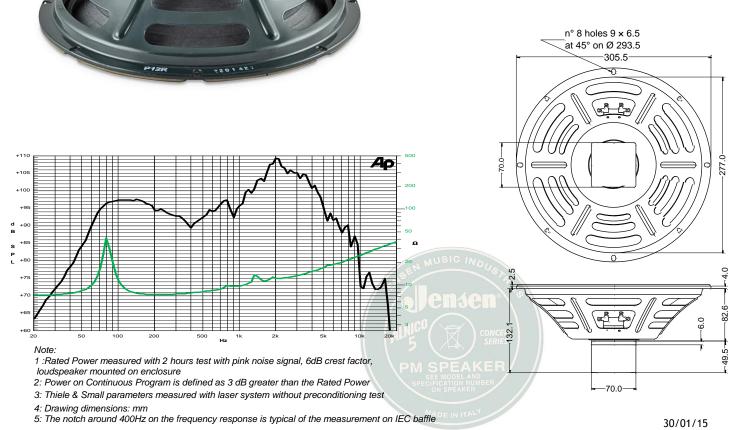

## **Guitarist Description:**

Straightforward, bright tone.

| Specifications                          |      |          |  |  |  |
|-----------------------------------------|------|----------|--|--|--|
| Nominal Diameter                        | 307  | mm (12") |  |  |  |
| Nominal Impedance                       | 8    | Ω        |  |  |  |
| Rated Power AES <sup>(1)</sup>          | 25   | W        |  |  |  |
| Continuous Program Power <sup>(2)</sup> | 50   | W        |  |  |  |
| Sensitivity @ 1W/1m                     | 93.7 | dB       |  |  |  |
| Voice Coil Diameter                     | 25   | mm       |  |  |  |
| Voice Coil Winding Depth                | 8    | mm       |  |  |  |
| Magnetic Gap Depth                      | 6    | mm       |  |  |  |
| Flux Density                            | 0.96 | Т        |  |  |  |
| Magnet Weight                           | 200  | g        |  |  |  |
| Net Weight                              | 1.5  | kg       |  |  |  |

| Thiele & Small Parameters (3) |          |           |                       |  |
|-------------------------------|----------|-----------|-----------------------|--|
| Re                            | 6.05 Ω   | Fs        | 80.0 Hz               |  |
| Qms                           | 13.07    | Mms       | 25.2 g                |  |
| Qts                           | 2.10     | Bxl       | 5.53 Tm               |  |
| Cms                           | 157 μm/N | Sd        | 490.9 cm <sup>2</sup> |  |
| Vas                           | 54.0 I   | Le (1kHz) | 0.50 mH               |  |